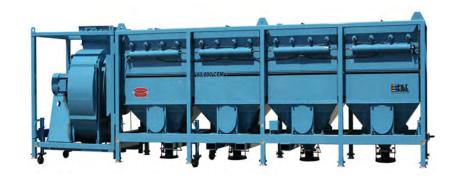

## **60000CFM** Electric Powered Dust Collector

#### •AIR VOLUME

60,000 ACFM at - 16"W.G.

#### •FILTRATION

96 cartridge filters with pulse jet style cleaning system Air to cloth ratio 2.4:1 (24,960 sq. ft. of filter area)

#### STANDARD EQUIPMENT

- Eight 24" inlet connections with quick release covers
- (4) Adjustable drum cover kit (manual crank down)
- (12) heavy duty telescoping legs with pins
- Inlet air regulator with gauge
- Magnehelic gauge
- Four point heavy duty lifting cage with fork pockets
- Manual outlet damper with protective screen
- Quick release filter access
- Detachable power unit