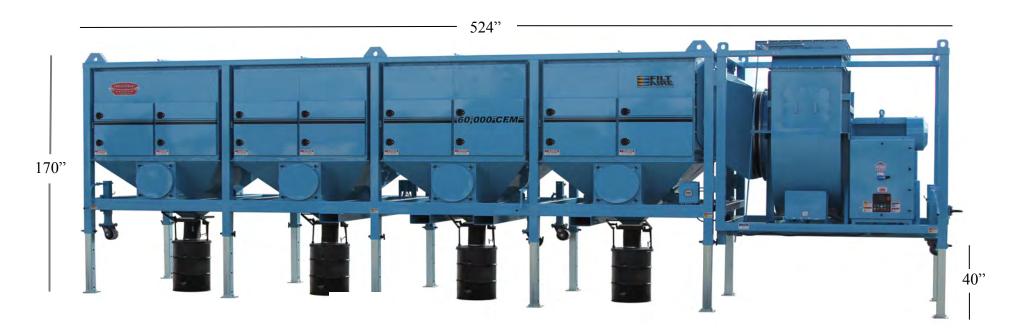

### **DIMENSIONS**

Length 524"
Width overall 106"
(Shipping width 102")
Height stowed 130"
Height raised 170"
Weight 33,000 lbs.