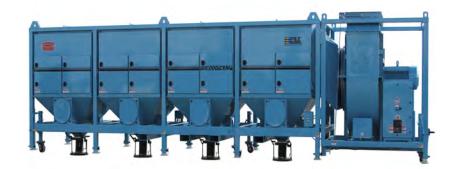

## **60000CFM** Electric Powered Dust Collector

#### •AIR VOLUME

60,000 ACFM at - 16"W.G.

#### •FILTRATION

96 cartridge filters with pulse jet style cleaning system Air to cloth ratio 2.4:1 (24,960 sq. ft. of filter area)

#### STANDARD EQUIPMENT

- Eight 24" inlet connections with quick release covers
- (4) Adjustable drum cover kit (manual crank down)
- (12) heavy duty telescoping legs with pins
- Inlet air regulator with gauge
- Magnehelic gauge
- Four point heavy duty lifting cage with fork pockets
- Manual outlet damper with protective screen
- Quick release filter access
- Detachable power unit