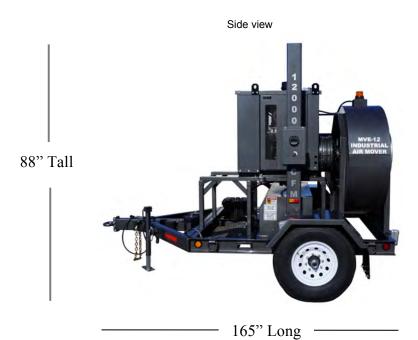

Y - OPTIONS**

- · Cummins, John Deere or Kubota Engine
- · Skid base with fork pockets
- 460 volt, 3 phase electric motor
- Hose storage with locking compartment
- Silencer (intake or discharge)
- LED work lights
- Manual Damper (inlet or outlet) Explosion
- proof motor & controls
- 3,500 lbs. Tandem Leaf spring axles
- 20 lbs ABC fire extinguisher
- AMCA type "B" fan construction, aluminum
- Ducting and hose accessories



INDUSTRIAL VACUUM EQUIPMENT CORPORATION N8150 Maple Street • Ixonia, WI 53036 800-331-4832 • 920-261-1136 • FAX 920-261-7117 www.industrialvacuum.com

# 12 MVT TRAILER

Diesel Powered Ventilation Blower

Industrial Vacuum manufacturers ventilation blower systems
Ranging from 600 CFM - 40,000 CFM, Contact us for more information



## **DIMENSIONS**

Weight 3,300 lbs.