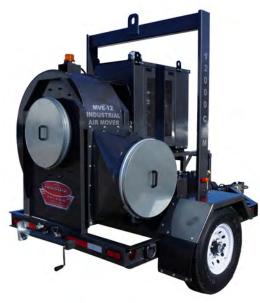

## 12 MVT TRAILER

### **Diesel Powered Ventilation Blower**

•MOBILE or SKID MOUNTED

Heavy duty 2" X 4" Structural frame

#### •TRAILER

Single axle, 6,000 lbs. Torflex with electric brakes

#### •POWER SOURCE

Available in a diesel or electric powered model 24 HP, 1.03 liter, Tier 4 Final Kohler engine

#### •HIGH CAPACITY

Air flow of 12,000 CFM at 4" WG

## STANDARD EQUIPMENT

- Steel construction with single point lift eye, (4) D-ring tie downs
- Pintle style trailer, electric brakes, (2) stabilizing jacks
- DOT approved LED trailer lighting & reflective recognition tape
- Standard one year limited warranty
- (1) 18" diameter QF inlet with safety screen
- (1) 18" diameter QF outlet with safety screen
- Steel engine shroud
- 38 gallon fuel tank- extended run time
- 12 VDC strobe light
- Engine block heater 120 VAC
- · High quality finish- epoxy primer & polyurethane top coat