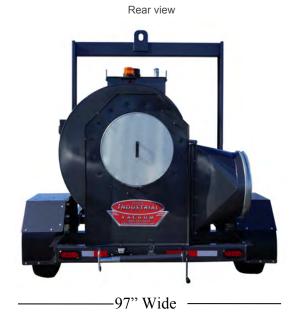

- OPTIONS**

- · Cummins, John Deere or Kubota Engine
- · Skid base with fork pockets
- 460 volt, 3 phase electric motor
- Hose storage with locking compartment
- Silencer (intake or discharge)
- LED work lights
- Manual Damper (inlet or outlet) Explosion
- proof motor & controls
- 3,500 lbs. Tandem Leaf spring axles
- 20 lbs ABC fire extinguisher
- AMCA type "B" fan construction, aluminum
- Ducting and hose accessories



INDUSTRIAL VACUUM EQUIPMENT CORPORATION N8150 Maple Street • Ixonia, WI 53036 800-331-4832 • 920-261-1136 • FAX 920-261-7117 www.industrialvacuum.com

# 12 MVT TRAILER

Diesel Powered Ventilation Blower

Industrial Vacuum manufacturers ventilation blower systems
Ranging from 600 CFM - 40,000 CFM, Contact us for more information



## **DIMENSIONS**

Weight 3,300 lbs.