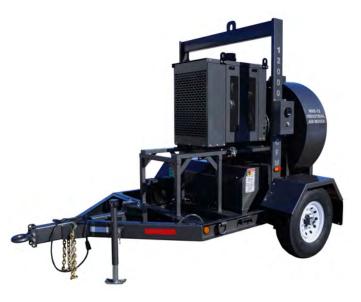

## 12 MVT TRAILER

### **Diesel Powered Ventilation Blower**

•MOBILE or SKID MOUNTED

Heavy duty 2" X 4" Structural frame

#### •TRAILER

Single axle, 6,000 lbs. Torflex with electric brakes

#### •POWER SOURCE

Available in a diesel or electric powered model 24 HP, 1.03 liter, Tier 4 Final Kohler engine

#### •HIGH CAPACITY

Air flow of 12,000 CFM at 4" WG

## STANDARD EQUIPMENT

- Steel construction with single point lift eye, (4) D-ring tie downs
- Pintle style trailer, electric brakes, (2) stabilizing jacks
- DOT approved LED trailer lighting & reflective recognition tape
- Standard one year limited warranty
- (1) 18" diameter QF inlet with safety screen
- (1) 18" diameter QF outlet with safety screen
- Steel engine shroud
- 38 gallon fuel tank- extended run time
- 12 VDC strobe light
- Engine block heater 120 VAC
- · High quality finish- epoxy primer & polyurethane top coat